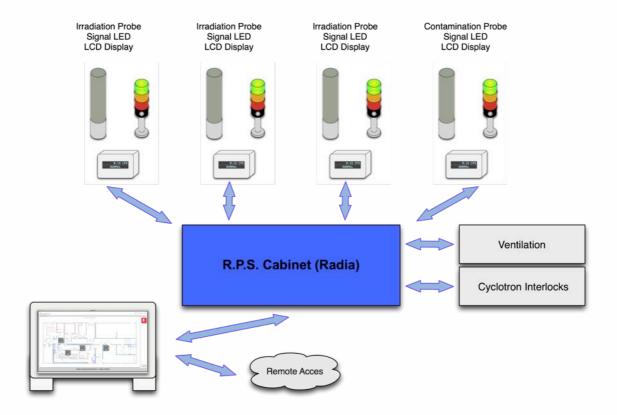

### **Radiation Protection System**

R.P.S is a radiation protection system dedicated to radioisotopes production facilities.

R.P.S allows supervising, alerting and acting on installation in order to preserve facility and persons.

## **Operating Process**

R.P.S checks radiation levels, gives a «Radiation Protection System Ready» and authorizes ventilation.

R.P.S allows radiation protection management by:

- > Controlling radiation probes
- > Stopping ventilation flow
- > Calculating in real-time gaseous outflow quantification

- > Alerting staff on radioactivity levels in the facility.
- > Different access password level.

Database collects the information to display, alerting and backup.

The displayed module's screens are specific but can be designed according to your needs.

Database can be used in maintenance mode or multi-site mode through remote access.

Acist Healthcare solution is designed to collect the facility information.

Acist Healthcare solution allows supervising, alerting and acting on installation in order to preserve property and persons.