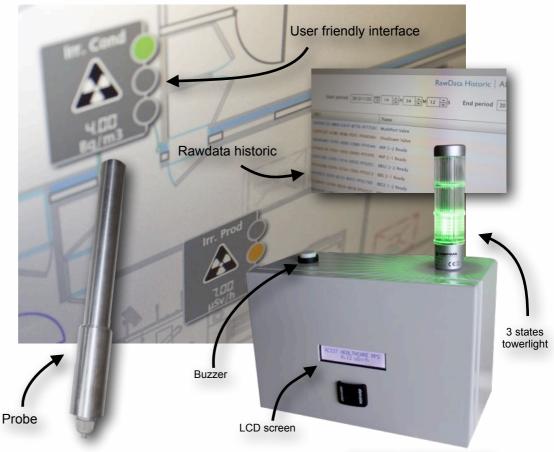

### Radiation Detection Unit

## **Operating Process**

R.P.S checks radiation levels, gives a «Radiation Protection System Ready» and authorizes ventilation.

R.P.S allows radiation protection management by:

- > Controlling radiation probes
- > Stopping ventilation flow
- > Calculating in real-time gaseous outflow quantification

- > Alerting staff on radioactivity levels in the facility.
- > Different access password level.

Database collects the information to display, alerting and backup.

The displayed module's screens are specific but can be designed according to your needs.

# **Radiation Detection Unit**

30 X 20 X 16 cm

37 x 7 cm

......2 x 20 characters monochrome STN LCD (edge LED

with backlight)

Red, Orange, Green

Up to 100.000h - Free Maintenance

90 db